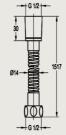

### **TECHNICAL DRAWINGS**

Royal Ceramics Lanka PLC.

No.20, R.A. De Mel Mawatha, Colombo 03, Sri Lanka.

\*\* Dimensions of fixtures are nominal and may vary within the range of tolerance. These measurements are subject to change or cancellation. No responsibility is assumed for use of superseded or voided leaflet.

#### INCLUDED COMPONENTS

- 5-function plastic handshower
- easy clean shower spray
- universal rotating brass shower holder
- 150cm brass shower hose 1/2"