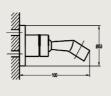

### **TECHNICAL DRAWINGS**

Royal Ceramics Lanka PLC.

No.20, R.A. De Mel Mawatha, Colombo 03, Sri Lanka.

\*\* Dimensions of fixtures are nominal and may vary within the range of tolerance. These measurements are subject to change or cancellation. No responsibility is assumed for use of superseded or voided leaflet.

#### INCLUDED COMPONENTS

- 5-function plastic handshower
- easy clean shower spray
- universal rotating brass shower holder
- 150cm brass shower hose 1/2"