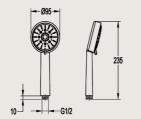

### **TECHNICAL DRAWINGS**

Royal Ceramics Lanka PLC.

No.20, R.A. De Mel Mawatha, Colombo 03, Sri Lanka.

\*\* Dimensions of fixtures are nominal and may vary within the range of tolerance. These measurements are subject to change or cancellation. No responsibility is assumed for use of superseded or voided leaflet.

#### INCLUDED COMPONENTS

- 5-function plastic handshower
- easy clean shower spray
- universal rotating brass shower holder
- 150cm brass shower hose 1/2"