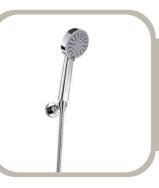

# HAND SHOWER SET

PRODUCT ID FH8853-557

#### INCLUDED COMPONENTS

- 5-function plastic handshower
- easy clean shower spray
- universal rotating brass shower holder
- 150cm brass shower hose 1/2"